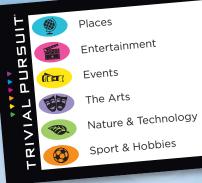

### CONTENTS

Gameboard, Die, 200 Trivia Cards (1,200 questions), Cardholder, 6 Wedge Holders, 36 Wedges

RIVIAL PURSUIT

## CATEGORIES



#### HOW TO WIN:

Be the first player or team to collect 6 wedges by successfully answering questions.

#### **GET READY!**

- Each player or team picks a wedge holder and places it in the centre space on the board.
- Shuffle the cards and place them in the cardholder.

TRIVIAL PURSUIT, the associated logo, the distinctive design of the game board, trivia cards, game tokens, and scoring wedges are trademarks of Hasbro. ©1981, 2013 Hasbro. All Rights Reserved. Manufactured by: Hasbro SA, Rue Emile-Boéchat 31, 2800 Delémont CH. Represented by: Hasbro Europe, 2 Roundwood Ave, Stockley Park, Uxbridge, Middlesex, UB11 1AZ. UK. Hasbro Australia Ltd., Level 2, 37-41 Oxford Street, Epping NSW 2121, Australia. Tel: 1300 138 697. Hasbro NZ (a branch of Hasbro Australia Ltd.), 221 Albany Highway, A