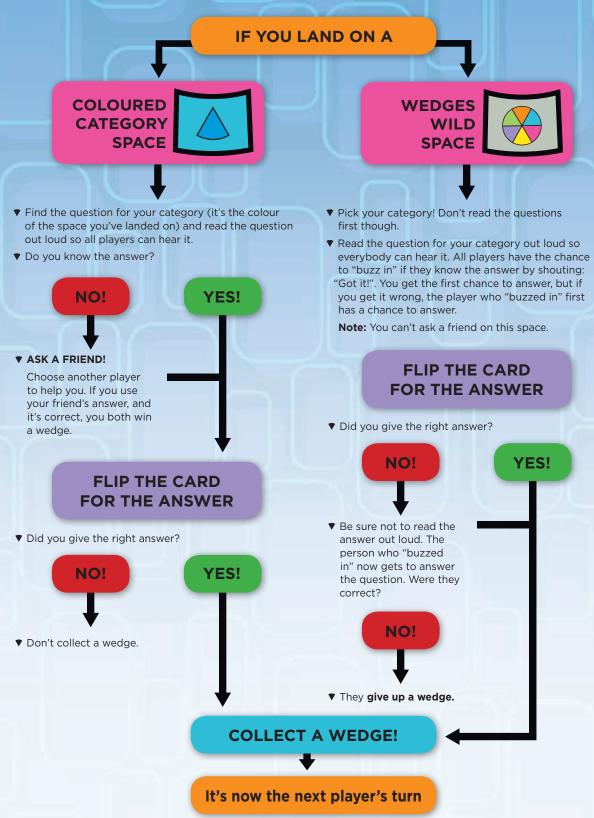

#### HOW TO WIN:

Be the first player or team to collect 6 wedges by successfully answering questions.

# **LET'S PARTY!**

- 1. Decide who goes first. We recommend choosing the person with the most outrageous outfit!
- 2. On your turn, roll the die and move the number of spaces shown. You can move in any direction on the board.
- **3.** Take a card from the front of the cardholder.